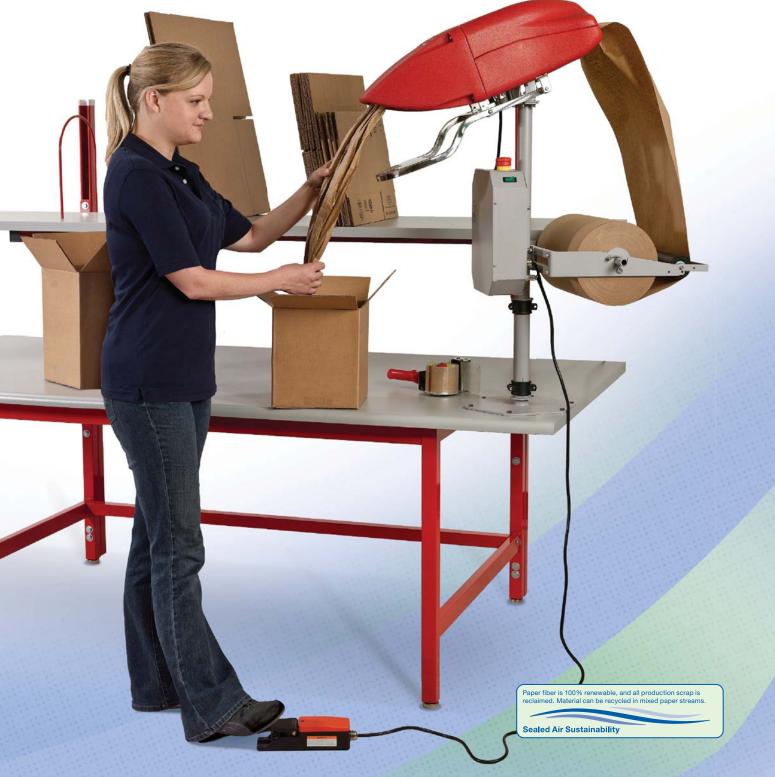

#### Improve Efficiency, Performance and Sustainability

Sealed Air's innovative new FasFil<sup>®</sup> EZ<sup>™</sup> paper void fill system delivers a solution for small-cell packing stations. It's perfect for customers who need a packing system that improves performance, productivity, shipping quality – and offers responsible packaging.

#### Smarter, Faster, and Easier

The *FasFil*<sup>®</sup> *EZ*<sup>™</sup> system lets your operation run at its best.

Simple footswitch operation produces continuous output with the press of a pedal. The ergonomically designed built-in cutting mechanism allows easy release of paper.

You will enjoy superior packaging output quality - every day. The FasFil<sup>®</sup> EZ's<sup>™</sup> unique crimping mechanism helps you make more efficient use of packaging materials by yielding more cubic feet.

#### More Choices For Better Results

A variety of options help you improve efficiency by saving time, energy and material:

• The output length control feature delivers customized paper lengths eliminating excess material with each press of the pedal.

- System positioning is flexible. Mount the FasFil<sup>®</sup> EZ<sup>™</sup> on a floor stand or on a table and adjust the system to the height desired.
- *FasFil*<sup>®</sup> *EZ*<sup>™</sup> paper material offers you a choice of 100% recycled paper.