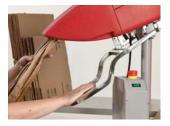

#### Smarter, Faster, and Easier

The *FasFil*<sup>®</sup> *EZ*<sup>™</sup> system lets your operation run at its best.

Simple footswitch operation produces continuous output with the press of a pedal. The ergonomically designed built-in cutting mechanism allows easy release of paper.

You will enjoy superior packaging output quality - every day. The FasFil<sup>®</sup> EZ's<sup>™</sup> unique crimping mechanism helps you make more efficient use of packaging materials by yielding more cubic feet.