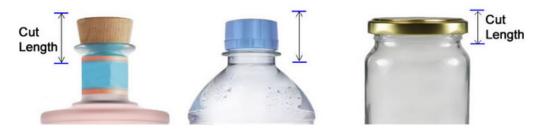

Now you need to work out the length or height you require which is approximately 3-5mm above the top of the bottle/lid and 3-5mm below the lid or lip of the bottle. This is the cut length for your sleeve. (See images below)