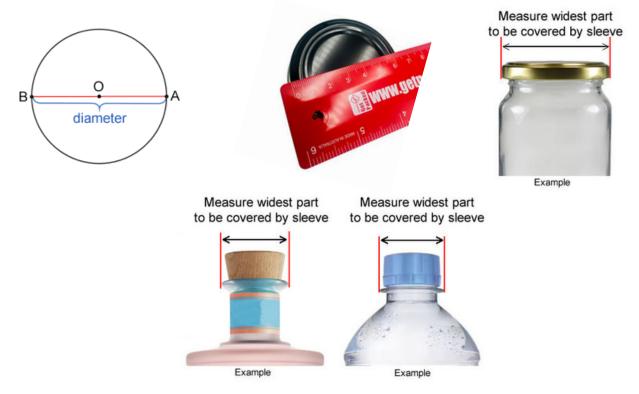

## How to order Shrink Sleeve Samples

1. Measure the diameter at the **widest part** of your bottle the shrink sleeve is going to cover in millimeters (mm).

- 2. Email sales@getpacked.com.au with the <u>exact</u> diameter and your full name and address. We will confirm via email the sleeve size we are sending you as a sample to test yourself.
- 3. When you receive the sample, make sure you are happy that the sleeve fits on easily.

Now you need to work out the length or height you require which is approximately 3-5mm above the top of the bottle/lid and 3-5mm below the lid or lip of the bottle. This is the cut length for your sleeve. (See images below)