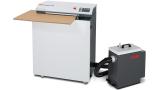

## **HSM DE 1-8 dust extractor**

The compact and powerful dust extractor in dust classification M is the perfect addition for clean operations with the HSM ProfiPack P425 packaging machine. Cardboard and dust particles are extracted reliably.

## **Product information**

The use of high quality materials combined with HSM's proven "Made in Germany" high manufacturing standard ensures that the product is both safe and durable for the user.

The dust extractor is suitable for connecting to the packaging machine HSM ProfiPack P425, together with the adapter set for extraction.