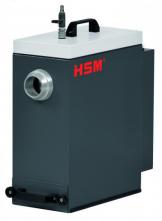

## **HSM DE 1-8 dust extractor**

The compact and powerful dust extractor in dust classification M is the perfect addition for clean operations with the HSM ProfiPack P425 packaging machine. Cardboard and dust particles are extracted reliably.

## **Product information**

The use of high quality materials combined with HSM's proven "Made in Germany" high manufacturing standard ensures that the product is both safe and durable for the user.

The dust extractor is suitable for connecting to the packaging machine HSM ProfiPack P425, together with the adapter set for extraction.

The dust extractor meets the requirements of dust classification M.

The dust extractor is operated with a single-phase power connection.