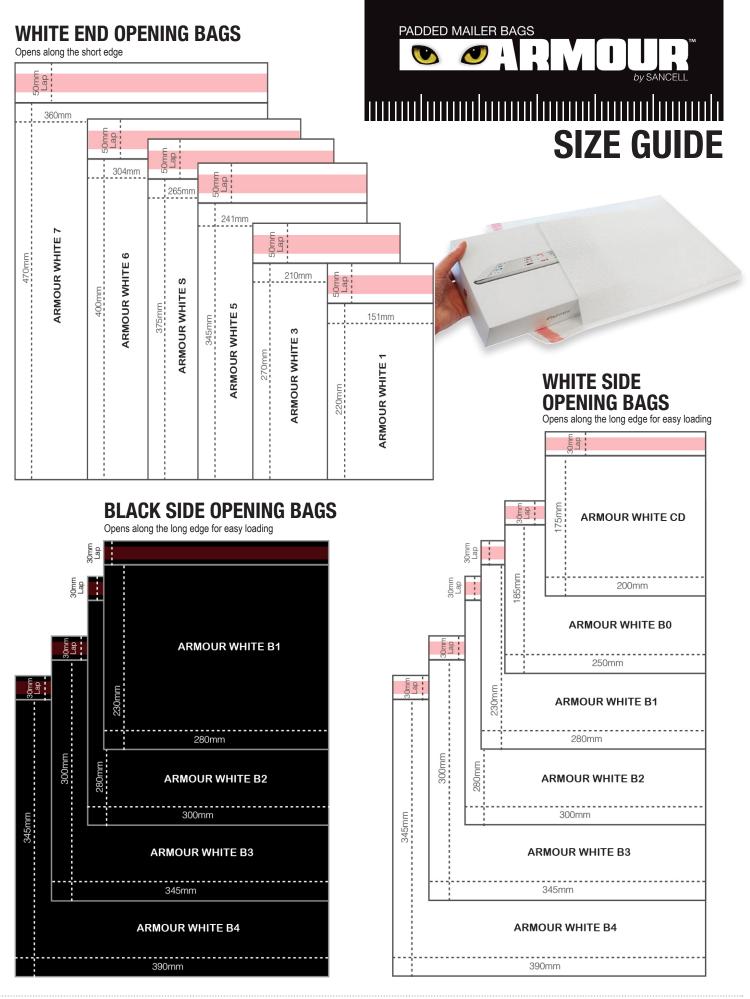

## ARMOUR PADDED MAILER BAGS (AVAILABLE EX STOCK)

| ANNIOURI ADDED MALER BAGG (AVAILABLE EX STOOR) |           |                                 |               |
|------------------------------------------------|-----------|---------------------------------|---------------|
| PRODUCT                                        |           | SIZE                            | BAGS P/CARTON |
| WHITE<br>END OPENING                           | ARMOUR 1  | 150 (op) x 220 + 50 Flap w Tape | 350           |
|                                                | ARMOUR 3  | 210 (op) x 220 + 50 Flap w Tape | 200           |
|                                                | ARMOUR 5  | 241 (op) x 345 + 50 Flap w Tape | 150           |
|                                                | ARMOUR S  | 265 (op) x 375 + 50 Flap w Tape | 100           |
|                                                | ARMOUR 6  | 304 (op) x 400 + 50 Flap w Tape | 100           |
|                                                | ARMOUR 7  | 360 (op) x 470 + 50 Flap w Tape | 75            |
| WHITE<br>SIDE OPENING                          | ARMOUR CD | 200 (op) x 175 + 30 Flap w Tape | 300           |
|                                                | ARMOUR B0 | 250 (op) x 185 + 30 Flap w Tape | 250           |
|                                                | ARMOUR B1 | 280 (op) x 230 + 30 Flap w Tape | 175           |
|                                                | ARMOUR B2 | 300 (op) x 280 + 30 Flap w Tape | 125           |
|                                                | ARMOUR B3 | 345 (op) x 300 + 30 Flap w Tape | 100           |
|                                                | ARMOUR B4 | 390 (op) x 345 + 30 Flap w Tape | 100           |
| BLACK<br>SIDE OPENING                          | ARMOUR B1 | 280 (op) x 230 + 30 Flap w Tape | 175           |
|                                                | ARMOUR B2 | 300 (op) x 280 + 30 Flap w Tape | 125           |
|                                                | ARMOUR B3 | 345 (op) x 300 + 30 Flap w Tape | 100           |
|                                                | ARMOUR B4 | 390 (op) x 345 + 30 Flap w Tape | 100           |

# SEE SIZE CHART OVERLEAF

Ph: (02) 9452-3566 sales@getpacked.com.au