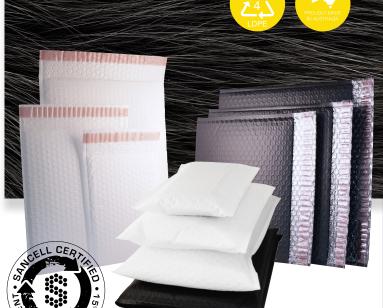

by SANCEL

PADDED MAILER BAGS

Available in Black & White Tamper Evident Seals All-Around Padded Protection

Specifically designed for use in a bulk pack and post setting, Sancell Armour Padded Mailers will help you get your goods out the door and on their way quickly and in style. With an easy slip inner surface and Matt Black or White Satin finish they're the best looking padded mailer on the market. All Sancell Armour Padded Mailers feature tamper evident seals ensuring your parcels arrive at their destination in tact and your goods undamaged. With all-around bubble cushioning protection you can rely on this quality Australian Made product for all your shipping requirements.