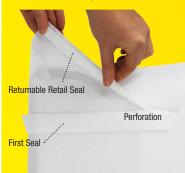

### **RETURNABLE RETAIL SEAL\***

Do you send out retail goods with a return policy? Add a Returnable Retail Seal to your padded mailer and allow your customers to make easy, hassle-free returns.