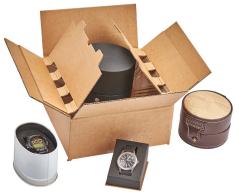

## THE PRESENTATION YOUR PRODUCTS DESERVE. THE EXPERIENCE YOUR CUSTOMERS DEMAND.

Korrvu<sup>®</sup> Lok<sup>™</sup> compression packaging is a patented solution for shipping products when presentation and customer experience are key. The unique design utilizes a low-slip film that positions and secures your products to a corrugated backing, which guarantees that your customers will enjoy a retail experience out of the box.

A Korrvu<sup>®</sup> Lok<sup>™</sup> package reduces the threat of damage and theft in an easy-to-return or easy-torecycle package. Custom printing options let you further enhance your brand image.