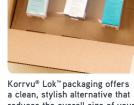

Traditional void fill is bulky and unsophisticated, resulting in larger cube dimensions.

reduces the overall size of your shipping carton.