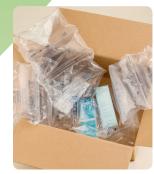

Traditional void fill is bulky and unsophisticated, resulting in larger cube dimensions.

reduces the overall size of your shipping carton.