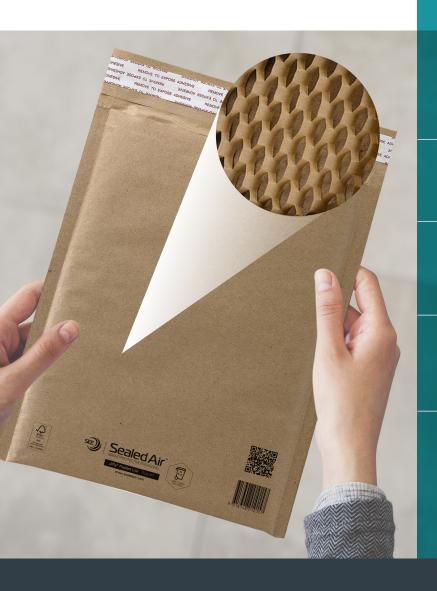

## Jiffy® Padded Lite

Fully kerbside recyclable, lightweight mailers that provide superior cushioning and rigidity to protect your valuable items inside

When you're looking for a kerbside recyclable mailer option that will provide the same level of protection as a standard bubble mailer, the *Jiffy® Padded Lite* is up to the challenge. It is made from a kraft paper outer, and has a paper lining woven into a honeycomb like structure on the inside giving it cushioning strength and rigidity.

**Sealed Air Sustainability:** Jiffy<sup>®</sup> Padded Lite is made from paper that is responsibly sourced and carries FSC certification.

Jiffy<sup>®</sup> Padded Lite Features:

Available in a variety of sizes, can be custom printed upon request. Minimum order quantities apply.