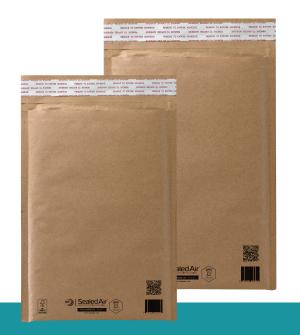

**Sealed Air Sustainability:** Jiffy<sup>®</sup> Padded Lite is made from paper that is responsibly sourced and carries FSC certification.

Jiffy<sup>®</sup> Padded Lite Features:

Available in a variety of sizes, can be custom printed upon request. Minimum order quantities apply.