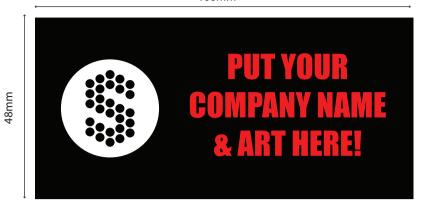

## 48mm WIDE BANNER

100mm

Art to be set up 100mm x 48mm Background colour can bleed to edge

**1, 2** or **3 Colours?** 