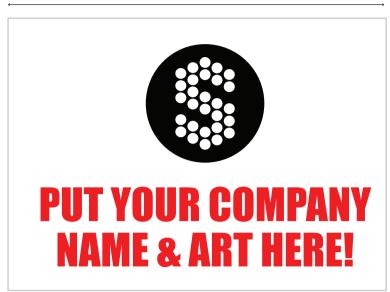

## 72mm WIDE BANNER

100mm

Art to be set up 100mm x 72mm Background colour can bleed to edge

**BACK** 

OR

**FRONT** 